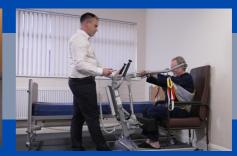

#### **SECTION 8 - STANDING TRANSFERS**

- Mackworth Patient Turner
- Freeway Raiser Stand Aid
- Freeway Raiser & Freeway Ladder Strap
- Mackworth TA180 Stand Aid
- Freeway SA160C Mini Standing Hoist
- Mackworth SA160E Standing Hoist