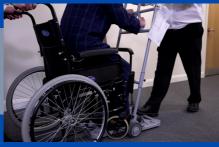

### **SECTION 1 - WHEELCHAIR HANDLING**

- Hazardous & BackSafe Handler Postures with Arm Rests, Brakes & Foot Plates
- Turning Wheelchair using Brakes
- Hazardous & BackSafe Pushing Technique
- Hazardous & BackSafe Pulling Technique
- Hazardous & BackSafe Pushing up Vehicle Ramp
- Hazardous & BackSafe Handler Postures inside Vehicle
- BackSafe Handling Up & Down Curbs