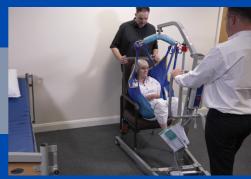

### **SECTION 23 - HOISTING**

- Hoisting Safe Systems of Work
- Universal Sling Leg Loop Configurations
- Hoisting from Bed to Chair using the Mackworth Essentials Mobile Hoist
- Hoisting from Chair to Bed using the Mackworth Essentials Mobile Hoist
- BackSafe Pushing & Pulling of Mobile Hoists