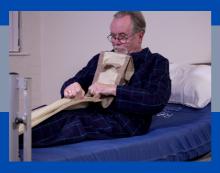

### **SECTION 5 - STANDING TO SITTING**

- Verbal Guidance Stand to Sit to Chair
- Verbal Guidance & Minimal Assistance 1 & 2 Handler Stand to Sit to Chair
- Prism Medical One Way Glide
- Verbal Guidance & Minimal Assistance 1 & 2 Handler Stand to Sit to Bed
- Hazardous Handler Postures