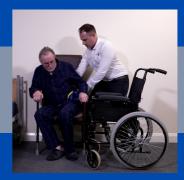

### **SECTION 1 - WHEELCHAIR HANDLING**

- Hazardous & BackSafe Handler Postures with Arm Rests, Brakes & Foot Plates
- Turning Wheelchair using Brakes
- Hazardous & BackSafe Pushing Technique
- Hazardous & BackSafe Pulling Technique
- Hazardous & BackSafe Pushing up Vehicle Ramp
- Hazardous & BackSafe Handler Postures inside Vehicle
- BackSafe Handling Up & Down Curbs