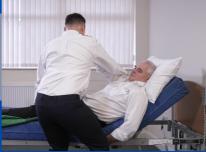

### **SECTION 2 - SITTING TO STANDING**

- Factors for a Successful Transfer
- Verbal Guidance Sit to Stand from Chair
- Verbal Guidance & Minimal Assistance 1 & 2 Handler Sit to Stand from Chair
- Verbal Guidance & Minimal Assistance 1 & 2 Handler Sit to Stand from Bed
- Alternative Coupling with the Person
- Hazardous Handler Postures & Coupling with the Person
- Handling Belts
- Controversial Techniques including the Drag Lift