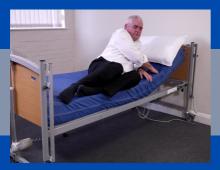

### **SECTION 5 - STANDING TO SITTING**

- Verbal Guidance Stand to Sit to Chair
- Verbal Guidance & Minimal Assistance 1 & 2 Handler Stand to Sit to Chair
- Prism Medical One Way Glide
- Verbal Guidance & Minimal Assistance 1 & 2 Handler Stand to Sit to Bed
- Hazardous Handler Postures