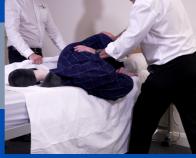

### **SECTION 18 - LATERAL TRANSFERS**

- 2 Handler Minimal Handling across the Bed using Prism Medical Flat Slide Sheets
- 4 Handler Minimal Handling using Lateral Transfer Board, Slide Sheets & Extension Cables
- Hazardous Handler Postures