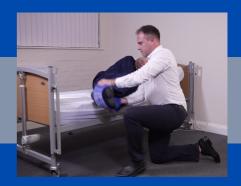

#### **SECTION 11 - ASSISTANCE BACK TO BED**

- Verbal Guidance using Prism Limb Lifter
- Verbal Guidance & Minimal Assistance 1 Handler
- Verbal Guidance & Minimal Assistance 1 Handler using Prism Limb Lifter
- Verbal Guidance & Minimal Assistance 1 & 2 Handler using Prism Medical Flat Slide Sheet
- 2 Handler Lateral Transfer using Mackworth Essentials Satin Sheet
- 2 Handler Lateral Transfer using Prism Medical Flat Slide Sheets
- Removing Prism Medical Flat Slide Sheet
- Hazardous Handling Postures