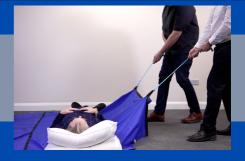

#### **SECTION 17 - MOVING PERSON UP THE BED**

- Verbal Guidance Independent Transfer
- 2 Handler Minimal Handling Pushing Technique using Slide Sheets
- 2 Handler Minimal Handling Pulling Technique using Slide Sheets
- Common Hazardous Handler Techniques & Coupling
- Hazardous Handler Postures
- Hoisting using the Prism Medical Mackworth Essentials Mobile Hoist

### **SECTION 18 - LATERAL TRANSFERS**

- 2 Handler Minimal Handling across the Bed using Prism Medical Flat Slide Sheets
- 4 Handler Minimal Handling using Lateral Transfer Board, Slide Sheets & Extension Cables
- Hazardous Handler Postures