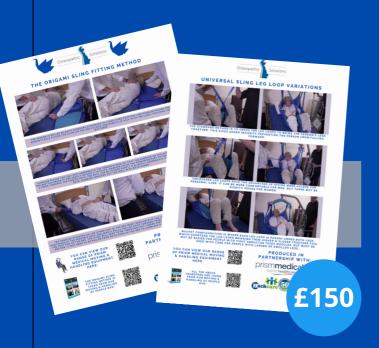

## MOVING & HANDLING OF PEOPLE POSTERS

- Pack of 10 A3 Glossy Posters
- Induction & Refresher Training Tool
- Significantly less Moving & Handling Accidents
- CQC & HSE Compliance
- International Shipping available
- Published in 2021

### **SECTION 23 - HOISTING**

- Hoisting Safe Systems of Work
- Universal Sling Leg Loop Configurations
- Hoisting from Bed to Chair using the Mackworth Essentials Mobile Hoist
- Hoisting from Chair to Bed using the Mackworth Essentials Mobile Hoist
- BackSafe Pushing & Pulling of Mobile Hoists

### **SECTION 20 - FITTING SLINGS WITH ROLLING PERSON**

- Fitting of the Prism Medical Universal Sling using the Draping Method
- Fitting of the Prism Medical Universal Sling using the Folding Method
- Fitting of the Prism Medical Universal Sling using the Origami Technique