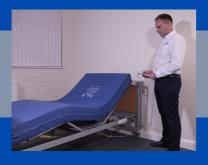

#### **SECTION 10 - PROFILING BEDS**

- Raising & Lowering Flat Mattress
- · Raising & Lowering Head End
- Raising & Lowering Knee Brake
- Combined Use of Head End & Knee Brake
- Trendelenburg Mattress Position
- Application of Slide Sheet when Raising Head End