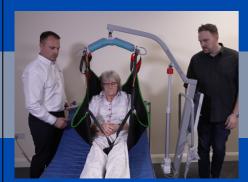

### **SECTION 23 - HOISTING**

- Hoisting Safe Systems of Work
- Universal Sling Leg Loop Configurations
- Hoisting from Bed to Chair using the Mackworth Essentials Mobile Hoist
- Hoisting from Chair to Bed using the Mackworth Essentials Mobile Hoist
- BackSafe Pushing & Pulling of Mobile Hoists