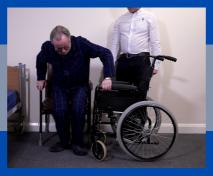

### **SECTION 2 - SITTING TO STANDING**

- Factors for a Successful Transfer
- Verbal Guidance Sit to Stand from Chair
- Verbal Guidance & Minimal Assistance 1 & 2 Handler Sit to Stand from Chair
- Verbal Guidance & Minimal Assistance 1 & 2 Handler Sit to Stand from Bed
- Alternative Coupling with the Person
- Hazardous Handler Postures & Coupling with the Person
- Handling Belts
- Controversial Techniques including the Drag Lift

### **SECTION 9 - SITTING TRANSFERS**

- Verbal Guidance Bed to Shower Chair using Prism Medical ETAC Transfer Board
- Verbal Guidance Wheelchair to Bed using Transfer Board with built in Slide Sheet
- Verbal Guidance Chair to Wheelchair
- Handler Verbal Guidance & Minimal Assistance Chair to Wheelchair with Handling Belt