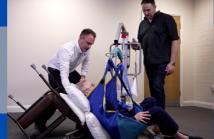

#### **SECTION 8 - STANDING TRANSFERS**

- Mackworth Patient Turner
- Freeway Raiser Stand Aid
- Freeway Raiser & Freeway Ladder Strap
- Mackworth TA180 Stand Aid
- Freeway SA160C Mini Standing Hoist
- Mackworth SA160E Standing Hoist

### **SECTION 23 - HOISTING**

- Hoisting Safe Systems of Work
- Universal Sling Leg Loop Configurations
- Hoisting from Bed to Chair using the Mackworth Essentials Mobile Hoist
- Hoisting from Chair to Bed using the Mackworth Essentials Mobile Hoist
- BackSafe Pushing & Pulling of Mobile Hoists