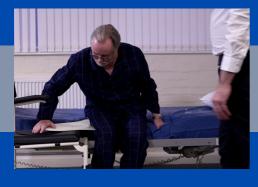

### **SECTION 2 - SITTING TO STANDING**

- Factors for a Successful Transfer
- Verbal Guidance Sit to Stand from Chair
- Verbal Guidance & Minimal Assistance 1 & 2 Handler Sit to Stand from Chair
- Verbal Guidance & Minimal Assistance 1 & 2 Handler Sit to Stand from Bed
- Alternative Coupling with the Person
- Hazardous Handler Postures & Coupling with the Person
- Handling Belts
- Controversial Techniques including the Drag Lift