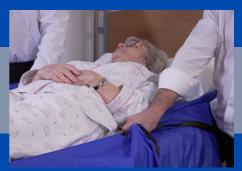

#### **SECTION 11 - ASSISTANCE BACK TO BED**

- Verbal Guidance using Prism Limb Lifter
- Verbal Guidance & Minimal Assistance 1 Handler
- Verbal Guidance & Minimal Assistance 1 Handler using Prism Limb Lifter
- Verbal Guidance & Minimal Assistance 1 & 2 Handler using Prism Medical Flat Slide Sheet
- 2 Handler Lateral Transfer using Mackworth Essentials Satin Sheet
- 2 Handler Lateral Transfer using Prism Medical Flat Slide Sheets
- Removing Prism Medical Flat Slide Sheet
- Hazardous Handling Postures